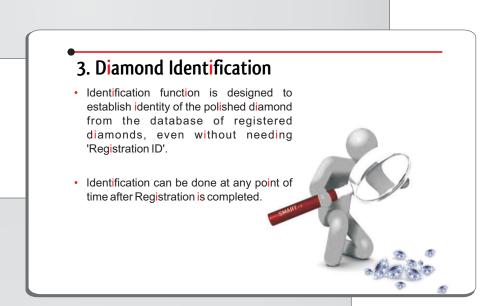

#### 4. Check Duplication

- You need not to worry about duplication in registration of polished diamonds. Smart-i is devised intelligently to check duplication of data.
- As per the criteria set by user, Smart-i checks diamond from database and search for the Diamonds registered for multiple times.
- Moreover, if same diamond is registered with two different registration id, then Smart-i makes you aware of that fact.