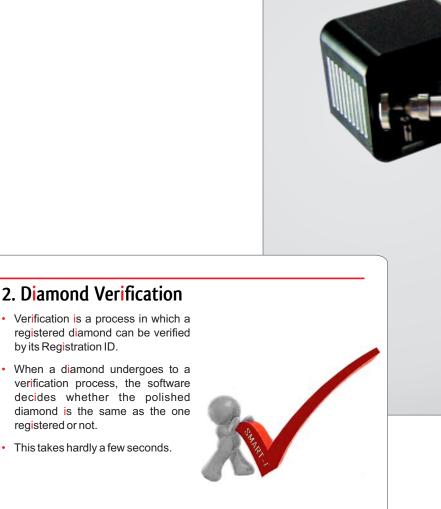

#### 4. Check Duplication

- You need not to worry about duplication in registration of polished diamonds. Smart-i is devised intelligently to check duplication of data.
- As per the criteria set by user, Smart-i checks diamond from database and search for the Diamonds registered for multiple times.
- Moreover, if same diamond is registered with two different registration id, then Smart-i makes you aware of that fact.